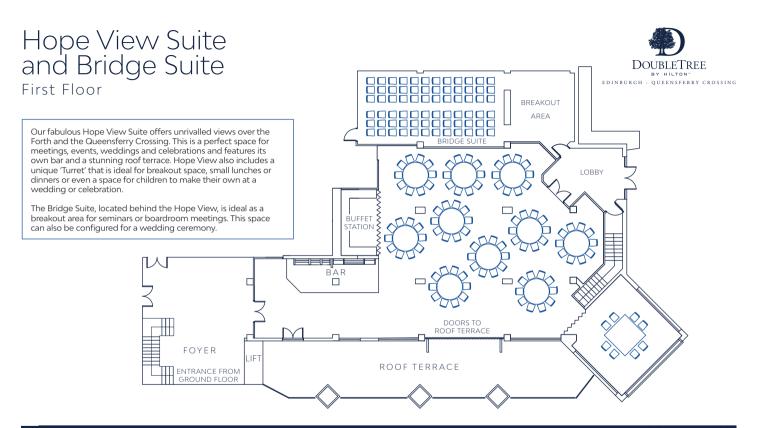

## **DOUBLETREE**

EDINBURGH - QUEENSFERRY CROSSING

Hope View Suite and Bridge Suite

| ROOM         | BOARDROOM<br>/DINING | THEATRE | U-SHAPE | BANQUET | CLASSROOM | CABARET | RECEPTION | FLOOR AREA<br>(M) | HEIGHT (M) | DOOR (M)  |
|--------------|----------------------|---------|---------|---------|-----------|---------|-----------|-------------------|------------|-----------|
| HOPE VIEW    | 20                   | 80      | 20      | 100     | 18        | 60      | 100       | 13.5 x 13.5       | 2.0        | 2.0 x 1.5 |
| BRIDGE SUITE | 20                   | 40      | 18      | 20      | 16        | N/A     | 30        | 15.0 × .5.0       | 2.4        | 2.1 × 1.0 |
| TURRET       | 10                   | 20      | N/A     | 12      | N/A       | N/A     | N/A       | 6.0 × 6.0         | N/A        | N/A       |
| TERRACE      | N/A                  | N/A     | N/A     | N/A     | N/A       | N/A     | N/A       | 22 x 3.3          | 1.9        | N/A       |